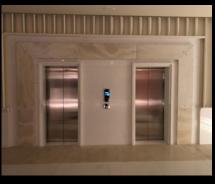

# DOWNTOWN SANTA FE TOWERS MEXICO

Supply and project management for the installation of granite in cut-to-size pieces, of different dimensions, for office distributor, elevator entrances, and exteriors in bush-hammered granite on a surface of 48,438 square feet, for the Downtown Santa Fe Towers in Mexico.