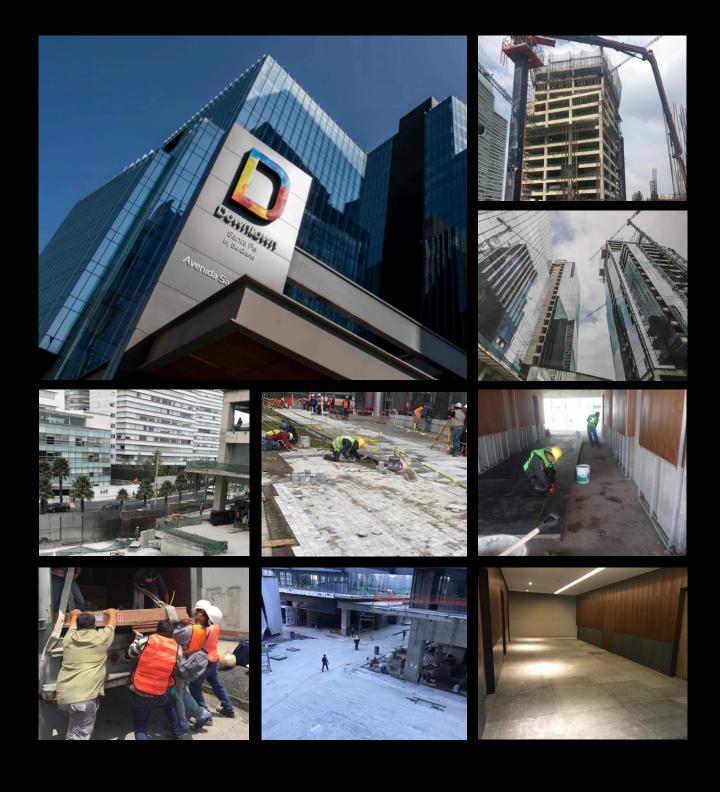

# DOWNTOWN SANTA FE TOWERS MEXICO

Supply and project management for the installation of granite in cut-to-size pieces, of different dimensions, for office distributor, elevator entrances, and exteriors in bush-hammered granite on a surface of 48,438 square feet, for the Downtown Santa Fe Towers in Mexico.