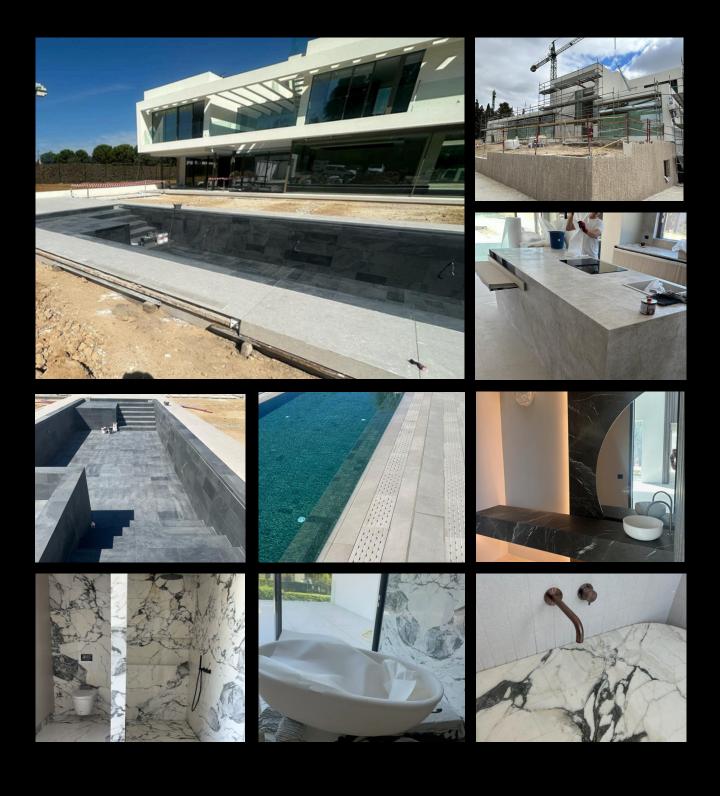

## PRIVATE PALACE MARBELLA © SPAIN

Supply and project management of Valdisere sandstone for the exterior facade, solid columns, lintels, and cornices on a surface of 11,840 square feet, for a private palace in Marbella, resort located in the southern area of Costa del Sol in Spain.

### KITCHEN COUNTERS

Make your kitchen stound out from the crowd with our exquisite marble countertops, known for their elegance and durability. Perfect for creating stunning spaces, our premium marble selections add luxurious sophistication to any kitchen, enhancing both beauty and functionality.

#### BATHTUBES

Elevate your bathroom with our luxurious stone and marble bathtubs. Combining natural beauty and elegance, these bathtubs offer a serene, spalike experience. Crafted from premium materials, they provide a unique, timeless appeal to any bathing space.

Transform your swimming pool into an oasis with our exquisite stone and marble finishes. These premium materials offer unmatched design and durability, creating a luxurious and inviting atmosphere. Elevate your outdoor space with the timeless beauty our high-quality selections.