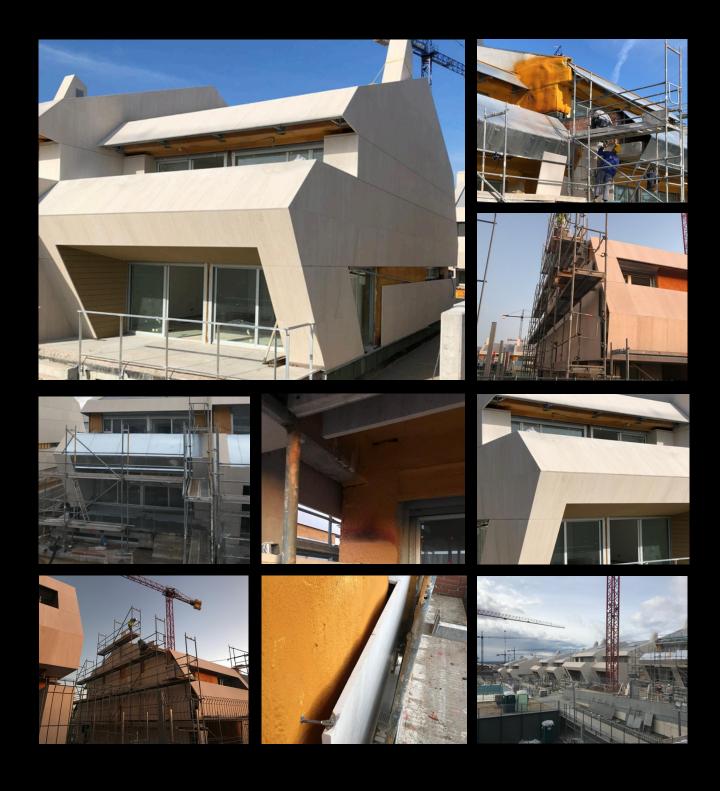

# VENTILADED FACADE MADRID © SPAIN

Supply and installation of a ventilated facade, with profiling and point anchors, made of Capri Limestone, in varied cut-to-size pieces with 3 cm thickness on a surface of 6,458 square feet for a private residence in Paracuellos de Jarama in Madrid.

# VENTILADED FACADE BOADILLA © SPAIN

Supply and installation of a ventilated facade in Capri Limestone, with metal profiles and structure, on inclined facades, utilizing cut-to-size pieces of various dimensions, with a thickness of 30mm in the resort of Boadilla del Monte in Spain.