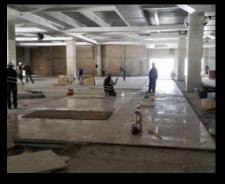

#### 

Supply and project management for the installation of Crema Marfil marble in 800x800x20 mm pieces, matte finish on a surface of 37,674 square feet. Supply and project Management for the installation of Thassos White marble in cut-to-size pieces in reception and lobby on 6,458 square feet.