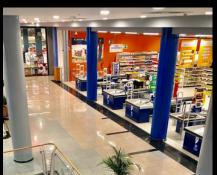

## SHOPPING MALL PINTO MADRID © SPAIN

Supply and project management of Chinese Granite in 5 colors, in 400x400x20mm pieces polished finish on a surface of 156,076 square feet for the Pinto Madrid Shopping Center Plaza Éboli, a shopping complex located in Pinto, a town within the Madrid metropolitan area in Spain.