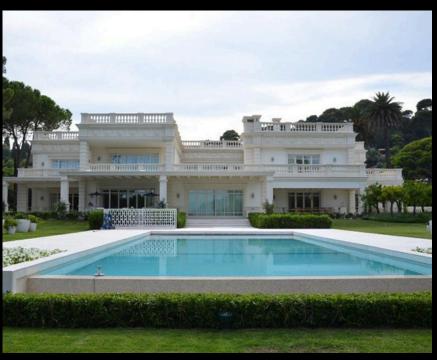

#### PRIVATE PALACE MONTECARLO © MONACO

Supply and project management of marble mosaic flooring throughout the entire house, solid Crema Real marble stairs, bathrooms in various marbles and formats, indoor pool with 18k gold mosaic on a surface of 6,146 square feet for a private palace in Montecarlo.

## PRIVATE PALACE MARBELLA © SPAIN

Supply and project management of Valdisere sandstone for the exterior facade, solid columns, lintels, and cornices on a surface of 11,840 square feet, for a private palace in Marbella, resort located in the southern area of Costa del Sol in Spain.