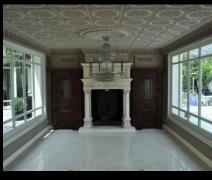

# ESTATE LOS LAGOS II MADRID © SPAIN

Complete renovation of private residence, including the supply and installation of Pirgon White Marble in cut-to-size pieces of 1200x1200x20 mm, stairs, black slate pool, and bathrooms in different finishes on a surface of 7,535 square feet.

#### PRIVATE PALACE MONTECARLO © MONACO

Supply and project management of marble mosaic flooring throughout the entire house, solid Crema Real marble stairs, bathrooms in various marbles and formats, indoor pool with 18k gold mosaic on a surface of 6,146 square feet for a private palace in Montecarlo.