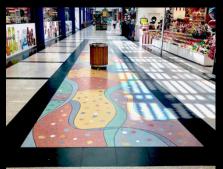

## CANCUN AIRPORT T4 MEXICO

Supply and project management for the installation of natural stone, including Crema Marfil marble, Dark Emperador, and exterior facades in Pietra Grey marble, as well as polishing and brightening all surfaces using diamond machines on a surface of 322,800 square feet.