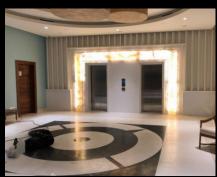

# DOWNTOWN SANTA FE TOWERS MEXICO

Supply and project management for the installation of granite in cut-to-size pieces, of different dimensions, for office distributor, elevator entrances, and exteriors in bush-hammered granite on a surface of 48,438 square feet, for the Downtown Santa Fe Towers in Mexico.