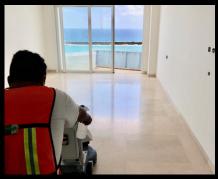

#### 

Supply and project management for the installation of Crema Marfil marble in 800x800x20 mm pieces, matte finish on a surface of 37,674 square feet. Supply and project Management for the installation of Thassos White marble in cut-to-size pieces in reception and lobby on 6,458 square feet.