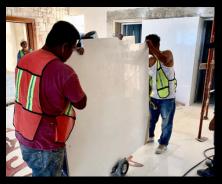

#### 

Supply and project management for the installation of Crema Marfil marble in 800x800x20 mm pieces, matte finish on a surface of 37,674 square feet. Supply and project Management for the installation of Thassos White marble in cut-to-size pieces in reception and lobby on 6,458 square feet.