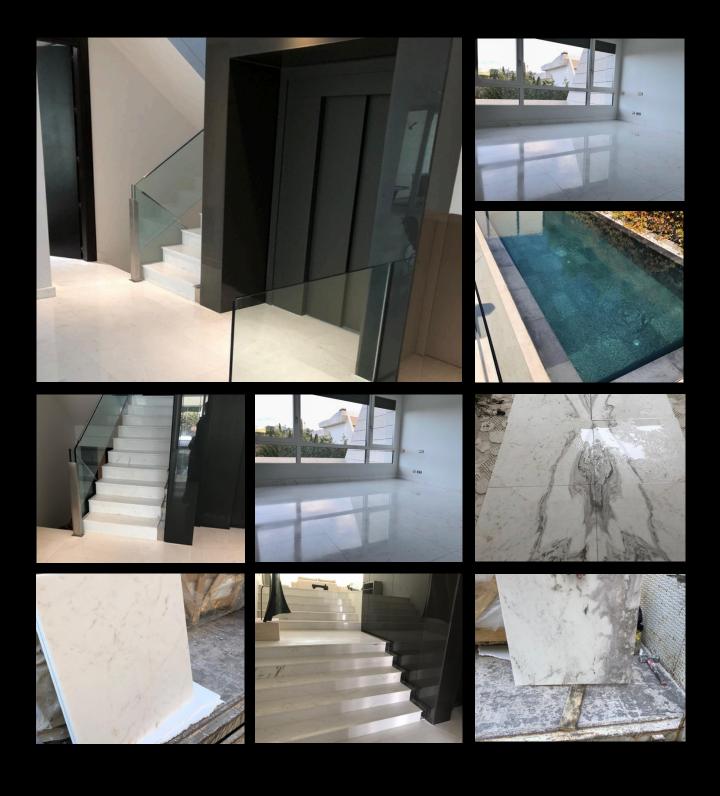

# ESTATE LOS LAGOS I MADRID © SPAIN

Supply and installation of large format porcelain tiles of 1200x1200x10mm pieces, bathrooms in marbles of various sizes, kitchen countertops in Taj Mahal Quartzite on a surface of 12,917 square feet in Los Lagos I Madrid resort located in Spain.

# ESTATE LOS LAGOS II MADRID © SPAIN

Complete renovation of private residence, including the supply and installation of Pirgon White Marble in cut-to-size pieces of 1200x1200x20 mm, stairs, black slate pool, and bathrooms in different finishes on a surface of 7,535 square feet.