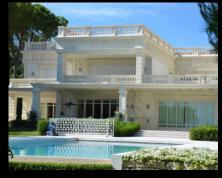

## PRIVATE PALACE MARBELLA © SPAIN

Supply and project management of Valdisere sandstone for the exterior facade, solid columns, lintels, and cornices on a surface of 11,840 square feet, for a private palace in Marbella, resort located in the southern area of Costa del Sol in Spain.