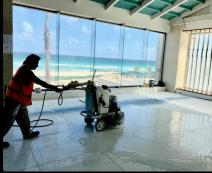

#### 

Supply and project management for the installation of Crema Marfil marble in 800x800x20 mm pieces, matte finish on a surface of 37,674 square feet. Supply and project Management for the installation of Thassos White marble in cut-to-size pieces in reception and lobby on 6,458 square feet.