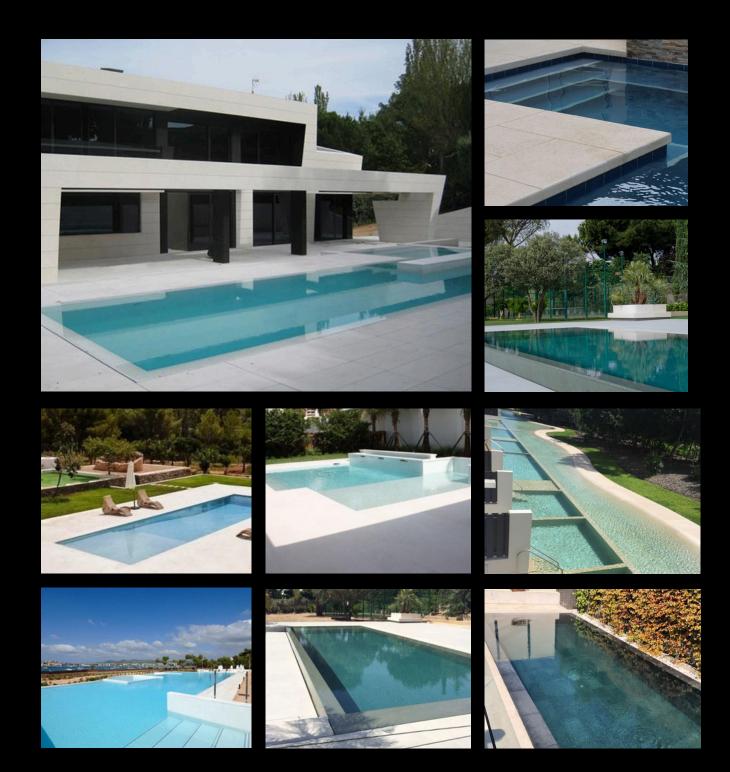

Transform your swimming pool into an oasis with our exquisite stone and marble finishes. These premium materials offer unmatched design and durability, creating a luxurious and inviting atmosphere. Elevate your outdoor space with the timeless beauty our high-quality selections.