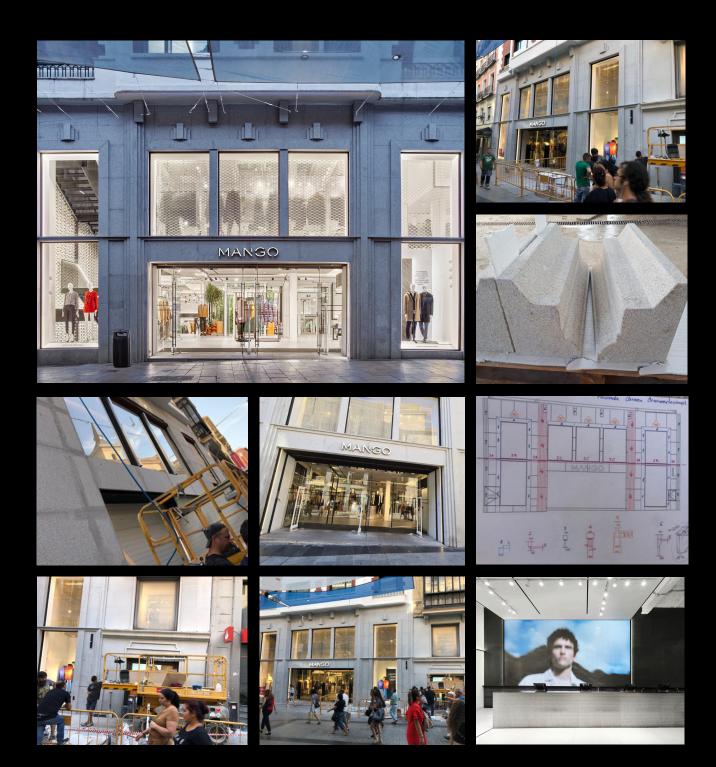

Complete restoration of the facade, according to the original 6th-century design, made in Spanish Grey granite, including cornices, lintels, and columns on 1,615 square feet for the Spanish clothing design and manufacturing international company Mango, in Puerta del Sol shop.