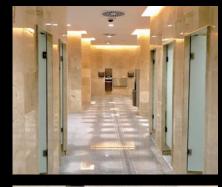

#### 

Supply and project management for the installation of Crema Marfil marble in 800x800x20 mm pieces, matte finish on a surface of 37,674 square feet. Supply and project Management for the installation of Thassos White marble in cut-to-size pieces in reception and lobby on 6,458 square feet.