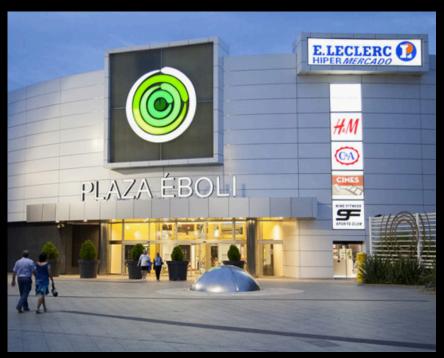

## SHOPPING MALL PINTO MADRID © SPAIN

Supply and project management of Chinese Granite in 5 colors, in 400x400x20mm pieces polished finish on a surface of 156,076 square feet for the Pinto Madrid Shopping Center Plaza Éboli, a shopping complex located in Pinto, a town within the Madrid metropolitan area in Spain.