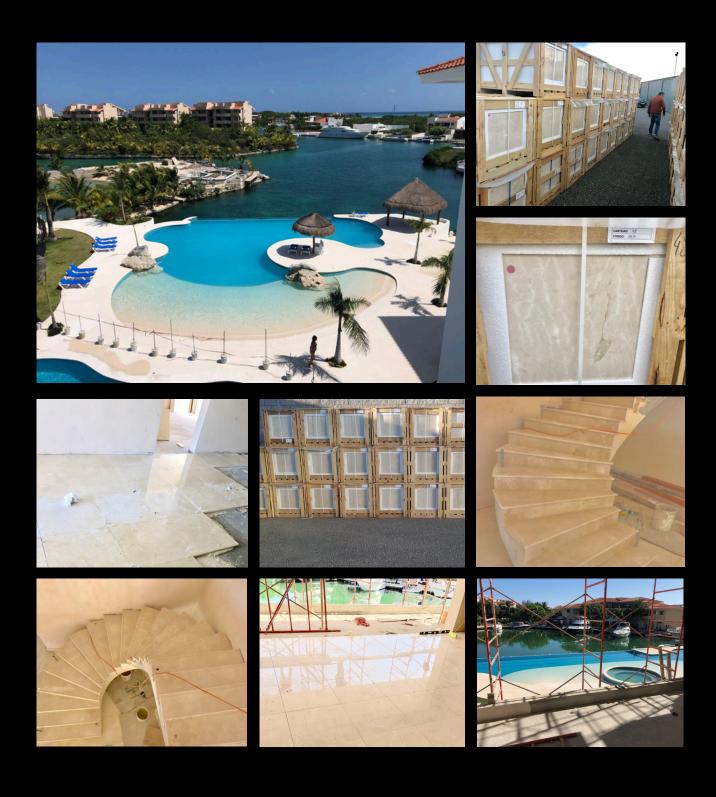

### 

Supply and project management for the installation of Crema Marfil marble in 600x600x20 mm pieces, polished finish, for 180 homes on a surface of 236,806 square feet of the Puerto Aventuras located on the Riviera Maya in Mexico.

#### Reliable transport With guaranteed on-time delivery.

Our top-tier supply chain ensures timely, secure delivery of our products. Utilizing advanced logistics and rigorous quality controls, we guarantee efficient handling and impeccable condition upon arrival, providing you with a seamless, reliable experience from quarry to installation.