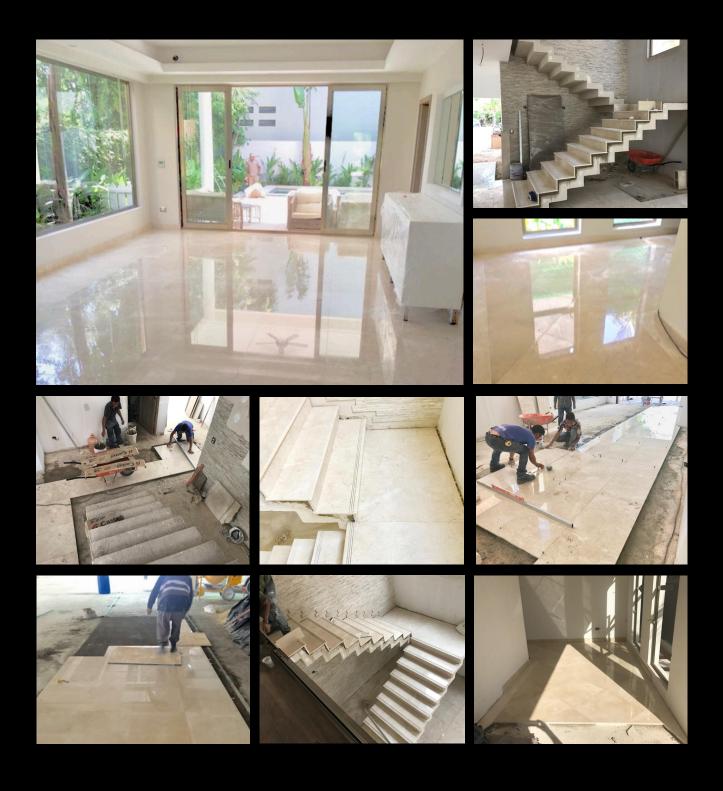

### 

Supply and project management for the installation of Crema Marfil marble in 600x600x20 mm pieces, polished finish, for 180 homes on a surface of 236,806 square feet of the Puerto Aventuras located on the Riviera Maya in Mexico.

# 

Supply and installation of Crema Marfil marble flooring in 1200x600x20 mm pieces, polished finish on a surface of 2,691 square feet; and supply and installation of Crema Marfil marble staircase in cut-to-size pieces, for a project of a private residence in Selvamar resort in Mexico.