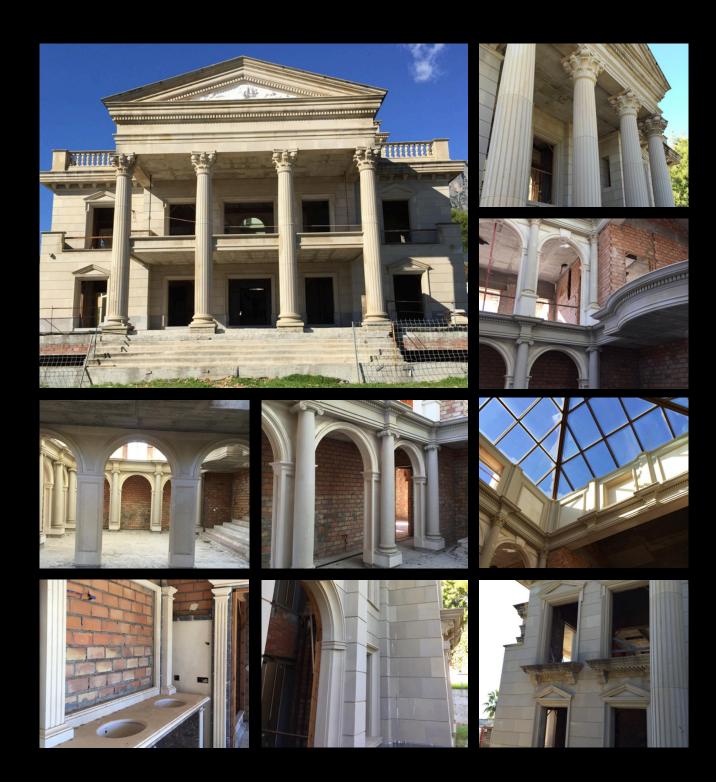

#### PRIVATE PALACE MONTECARLO © MONACO

Supply and project management of marble mosaic flooring throughout the entire house, solid Crema Real marble stairs, bathrooms in various marbles and formats, indoor pool with 18k gold mosaic on a surface of 6,146 square feet for a private palace in Montecarlo.