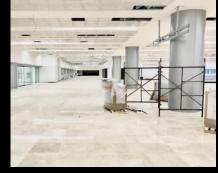

# DOWNTOWN SANTA FE TOWERS MEXICO

Supply and project management for the installation of granite in cut-to-size pieces, of different dimensions, for office distributor, elevator entrances, and exteriors in bush-hammered granite on a surface of 48,438 square feet, for the Downtown Santa Fe Towers in Mexico.