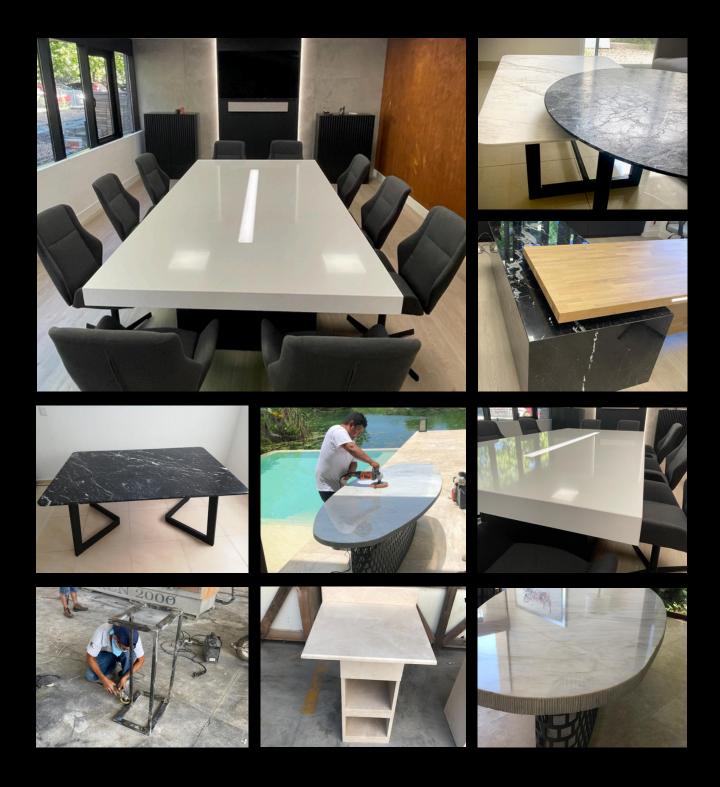

### KITCHEN COUNTERS

Make your kitchen stound out from the crowd with our exquisite marble countertops, known for their elegance and durability. Perfect for creating stunning spaces, our premium marble selections add luxurious sophistication to any kitchen, enhancing both beauty and functionality.

Upgrade your workspace with our sophisticated stone and marble desks. Combining durability with timeless design, these desks provide a top-quality, professional touch. Crafted from premium materials, they transform any office into a stylish, functional, and inspiring environment.