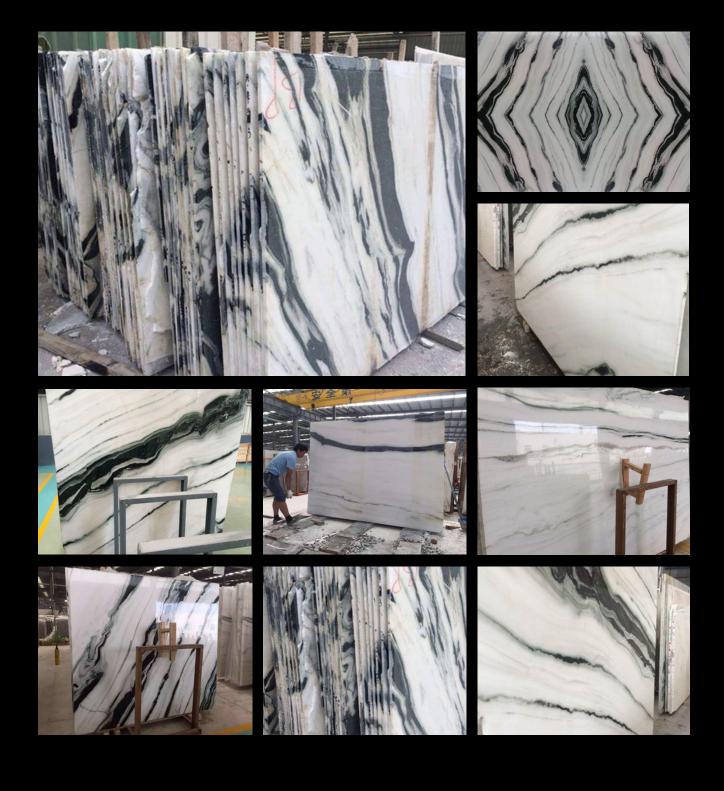

Meet Zebra White marble, a striking material known for its bold black and white veining. Perfect for creating eye-catching interiors and dramatic design statements, Zebra White marble adds a unique, contemporary flair to any space, ensuring a stunning, luxurious finish.