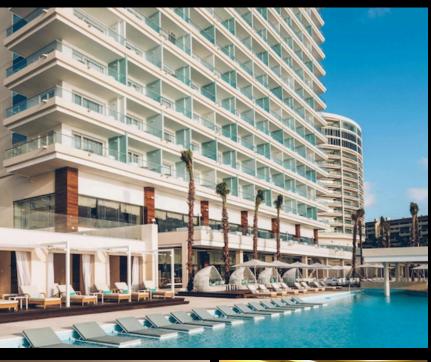

### 

Supply and project management for the installation of Crema Marfil marble in 600x600x20 mm pieces, polished finish, for 180 homes on a surface of 236,806 square feet of the Puerto Aventuras located on the Riviera Maya in Mexico.