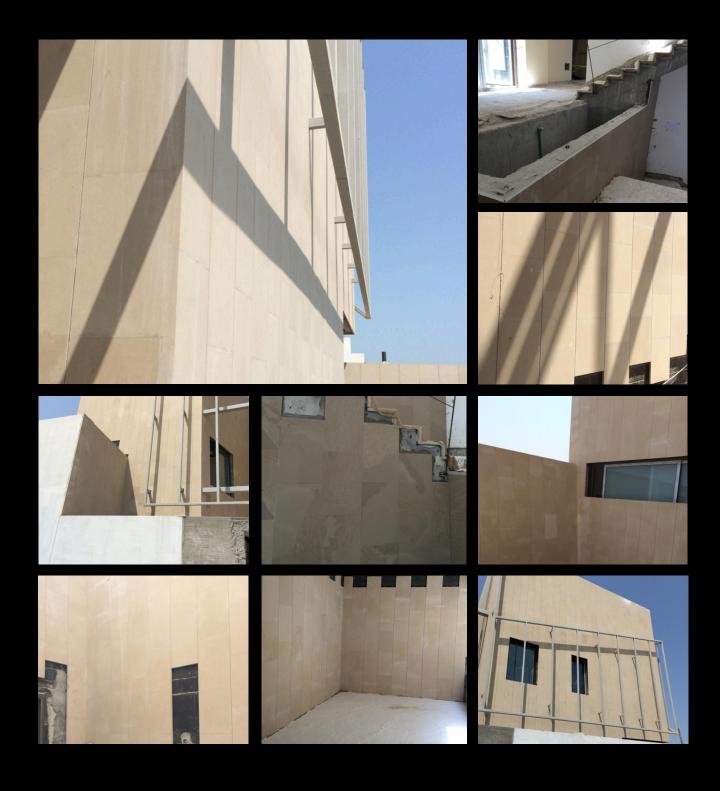

# 

Supply and project management to carry out a ventilated facade, as well as work on the stairs and flooring in Valdisere sandstone, in various sizes on a surface of 8,611 square feet, as a custom project for a private residence located in Kuwait City.

# PRIVATE RESIDENCE LA MORALEJA © SPAIN

Supply and installation of a ventilated facade with aluminium profiles, in cut-to-size Limestone with a thickness of 30 mm, as well as interior flooring in Thassos White Marble of 120x120x20 mm pieces on a surface of 19,375 square feet in the exclusive resort of La Moraleja in Spain.

# VENTILADED FACADE MADRID © SPAIN

Supply and installation of a ventilated facade, with profiling and point anchors, made of Capri Limestone, in varied cut-to-size pieces with 3 cm thickness on a surface of 6,458 square feet for a private residence in Paracuellos de Jarama in Madrid.

# VENTILADED FACADE BOADILLA © SPAIN

Supply and installation of a ventilated facade in Capri Limestone, with metal profiles and structure, on inclined facades, utilizing cut-to-size pieces of various dimensions, with a thickness of 30mm in the resort of Boadilla del Monte in Spain.