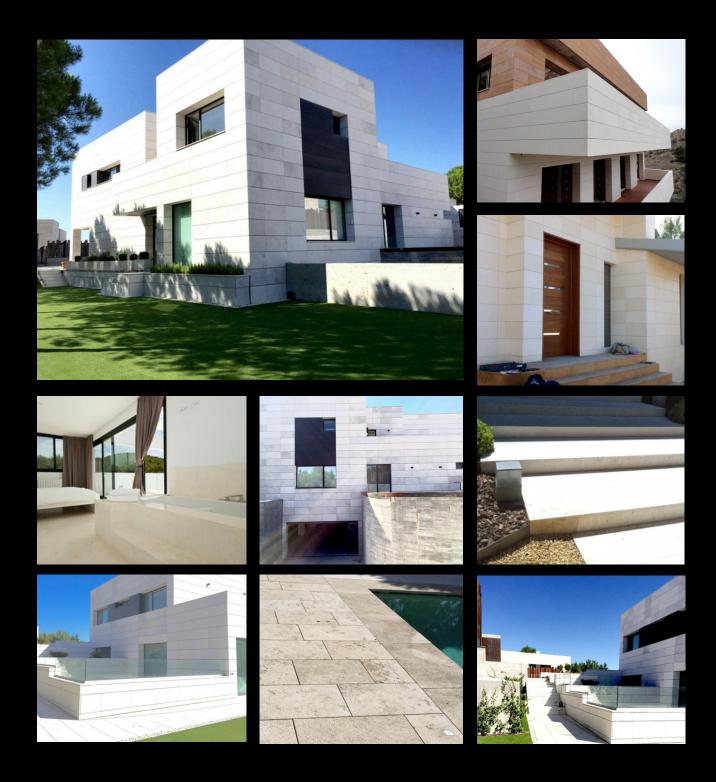

# ESTATE LOS LAGOS II MADRID © SPAIN

Complete renovation of private residence, including the supply and installation of Pirgon White Marble in cut-to-size pieces of 1200x1200x20 mm, stairs, black slate pool, and bathrooms in different finishes on a surface of 7,535 square feet.

# PRIVATE RESIDENCE LA MORALEJA © SPAIN

Supply and installation of a ventilated facade with aluminium profiles, in cut-to-size Limestone with a thickness of 30 mm, as well as interior flooring in Thassos White Marble of 120x120x20 mm pieces on a surface of 19,375 square feet in the exclusive resort of La Moraleja in Spain.