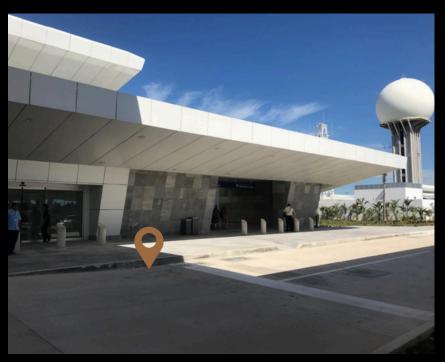

## CANCUN AIRPORT T4 MEXICO

Supply and project management for the installation of natural stone, including Crema Marfil marble, Dark Emperador, and exterior facades in Pietra Grey marble, as well as polishing and brightening all surfaces using diamond machines on a surface of 322,800 square feet.