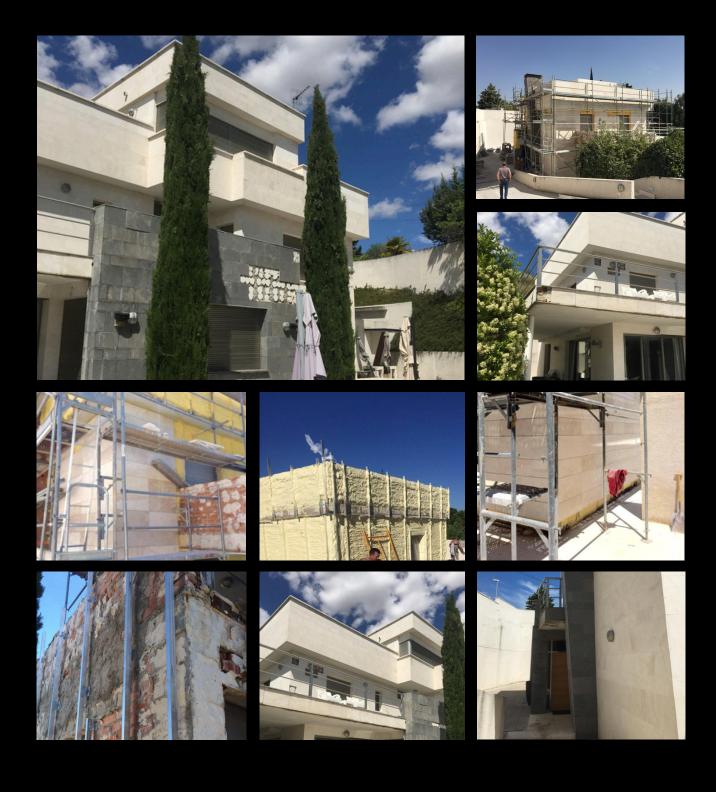

## PRIVATE PALACE MARBELLA © SPAIN

Supply and project management of Valdisere sandstone for the exterior facade, solid columns, lintels, and cornices on a surface of 11,840 square feet, for a private palace in Marbella, resort located in the southern area of Costa del Sol in Spain.

# 

Supply and project management to carry out a ventilated facade, as well as work on the stairs and flooring in Valdisere sandstone, in various sizes on a surface of 8,611 square feet, as a custom project for a private residence located in Kuwait City.